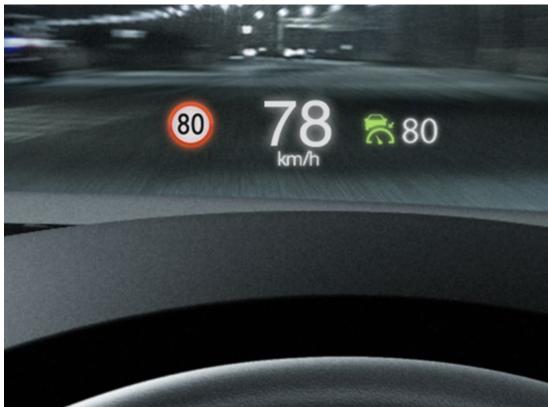

### INSTINCTIVE TECHNOLOGY

Every piece of driving technology has been honed to provide an unparalleled sense of control and enjoyment. The Active Driving Display has been carefully designed to present only the most relevant information in the simplest fashion. The meter cluster now features a vibrant 7-inch LCD screen. While on the steering wheel, switches are streamlined and better integrated for superior functionality and beauty.