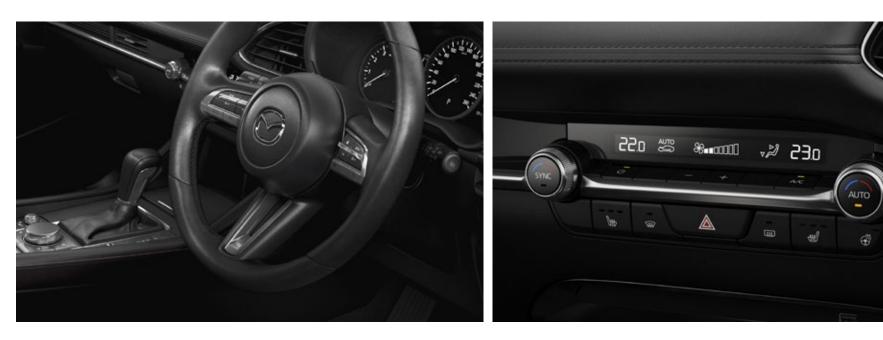

### INSTINCTIVE TECHNOLOGY

Every piece of driving technology has been honed to provide an unparalleled sense of control and enjoyment. The Active Driving Display has been carefully designed to present only the most relevant information in the simplest fashion. The meter cluster now features a vibrant 7-inch LCD screen. While on the steering wheel, switches are streamlined and better integrated for superior functionality and beauty.

### CONNECTED IN EVERY WAY

Enjoy the latest in connectivity with an all-new Mazda Connect system displayed in stunning clarity on the 8.8-inch widescreen display. With Apple CarPlay<sup>®</sup> and Android<sup>®</sup> Auto as standard, you can access your compatible smartphone's contacts, social media, music and more at the touch of a button.