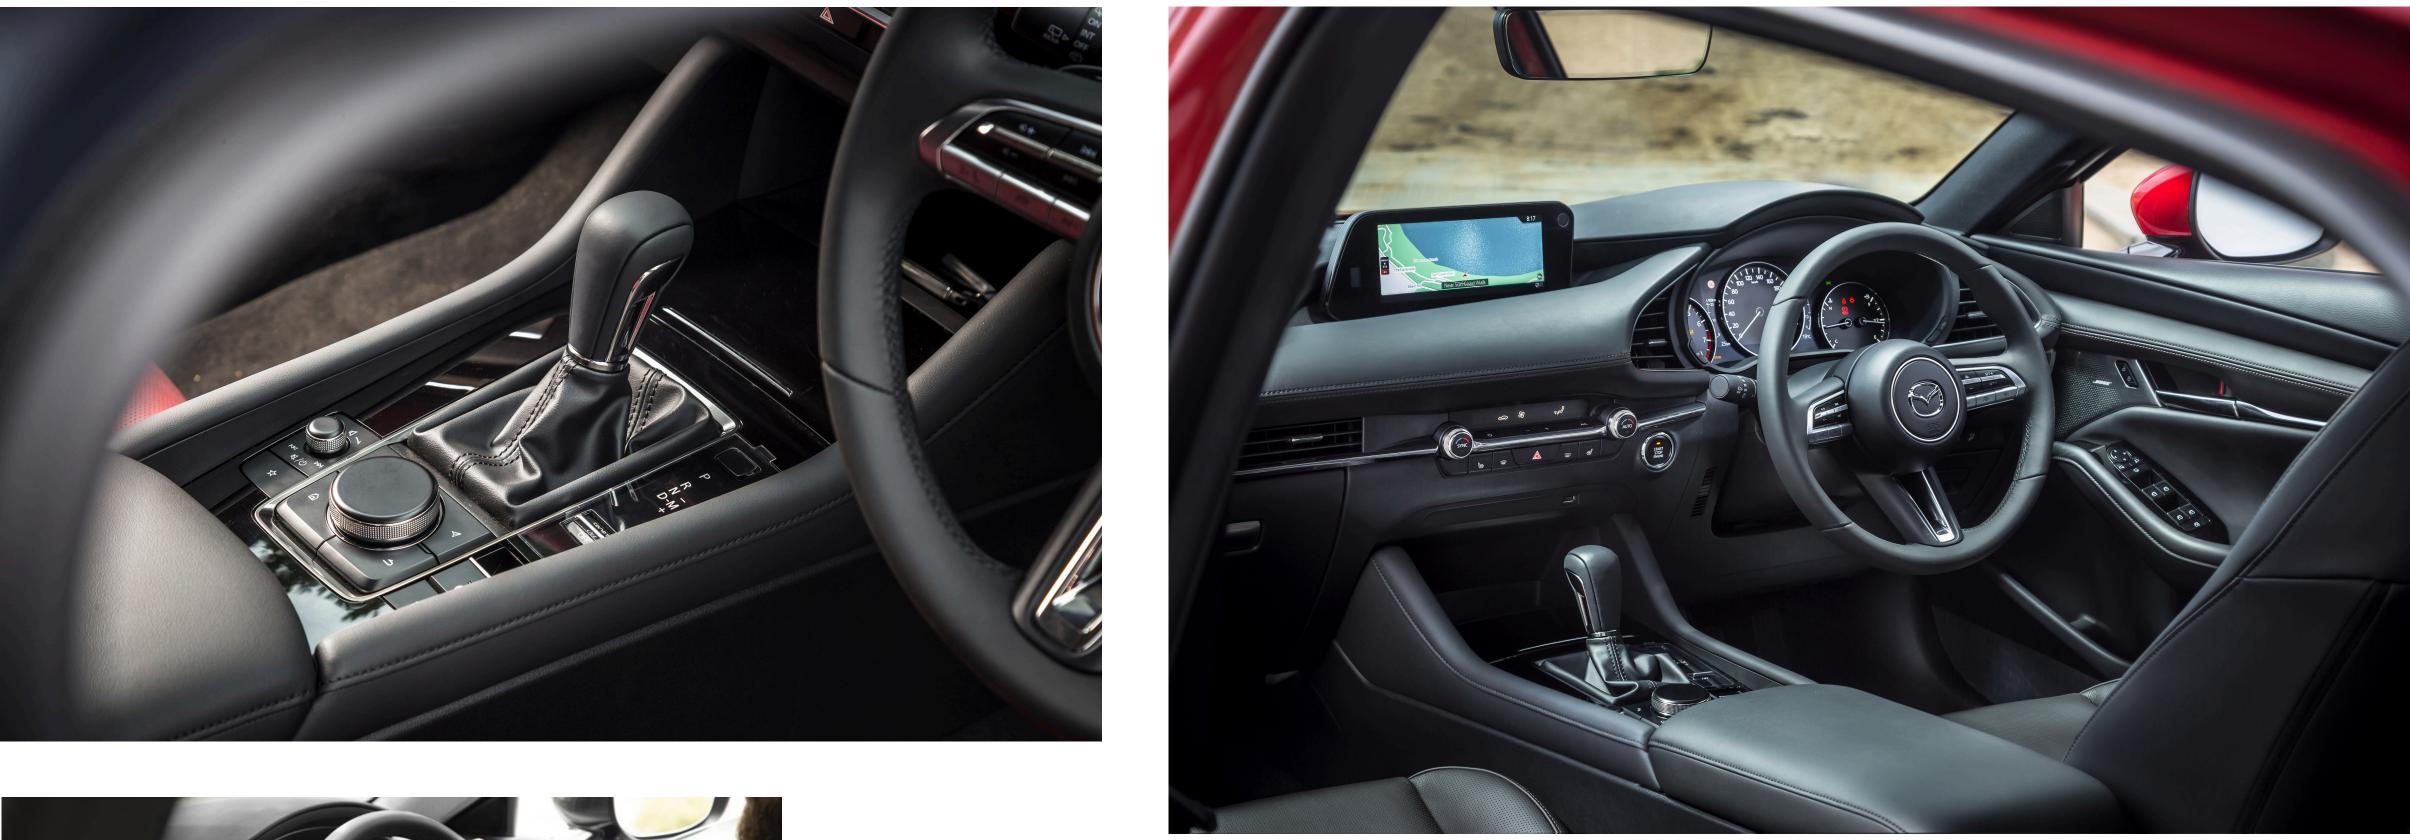

### NEW LEVELS OF INTERIOR CRAFTSMANSHIP

Quality is abundant from top to bottom. Beautifully crafted detailing covers key components like the dashboard, centre console and door panelling. While at higher grades, the luxurious and immersive front seats are now heated.

### INSTINCTIVE TECHNOLOGY

Every piece of driving technology has been honed to provide an unparalleled sense of control and enjoyment. The Active Driving Display has been carefully designed to present only the most relevant information in the simplest fashion. The meter cluster now features a vibrant 7-inch LCD screen. While on the steering wheel, switches are streamlined and better integrated for superior functionality and beauty.

### CONNECTED IN EVERY WAY

Enjoy the latest in connectivity with an all-new Mazda Connect system displayed in stunning clarity on the 8.8-inch widescreen display. With Apple CarPlay<sup>®</sup> and Android<sup>®</sup> Auto as standard, you can access your compatible smartphone's contacts, social media, music and more at the touch of a button.