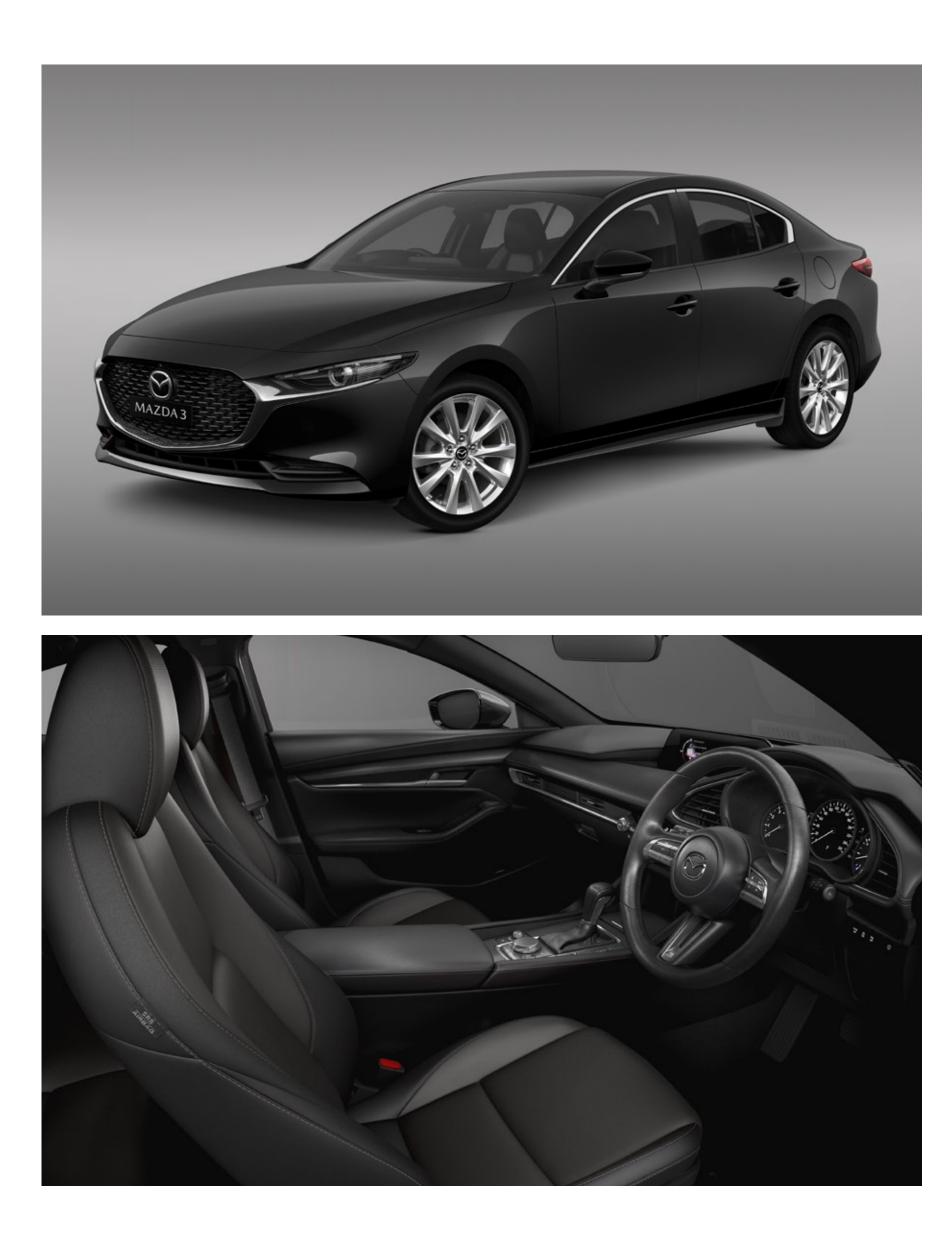

In designing Mazda3 Sedan the goal was to create a car that was sleeker and more elegant than any other. The evolution of Mazda's Kodo – Soul of Motion design philosophy sees light and shadow shift beautifully across the body. While a silhouette that flows with the fluidity of a brushstroke creates the ultimate in understated sophistication.

### BEAUTY IN SUBTRACTION

Every element of Mazda3 Sedan has been created with the intention to further strengthen the connection between car and driver. A less is more approach has been followed to develop a cabin that's as beautiful as it is functional. Stylish details, like the Pure white leather option punctuate this new standard of quality.

### NEW LEVELS OF INTERIOR CRAFTSMANSHIP

Quality is abundant from top to bottom. Beautifully crafted detailing covers key components like the dashboard, centre console and door panelling. While at higher grades, the luxurious and immersive front seats are now heated.