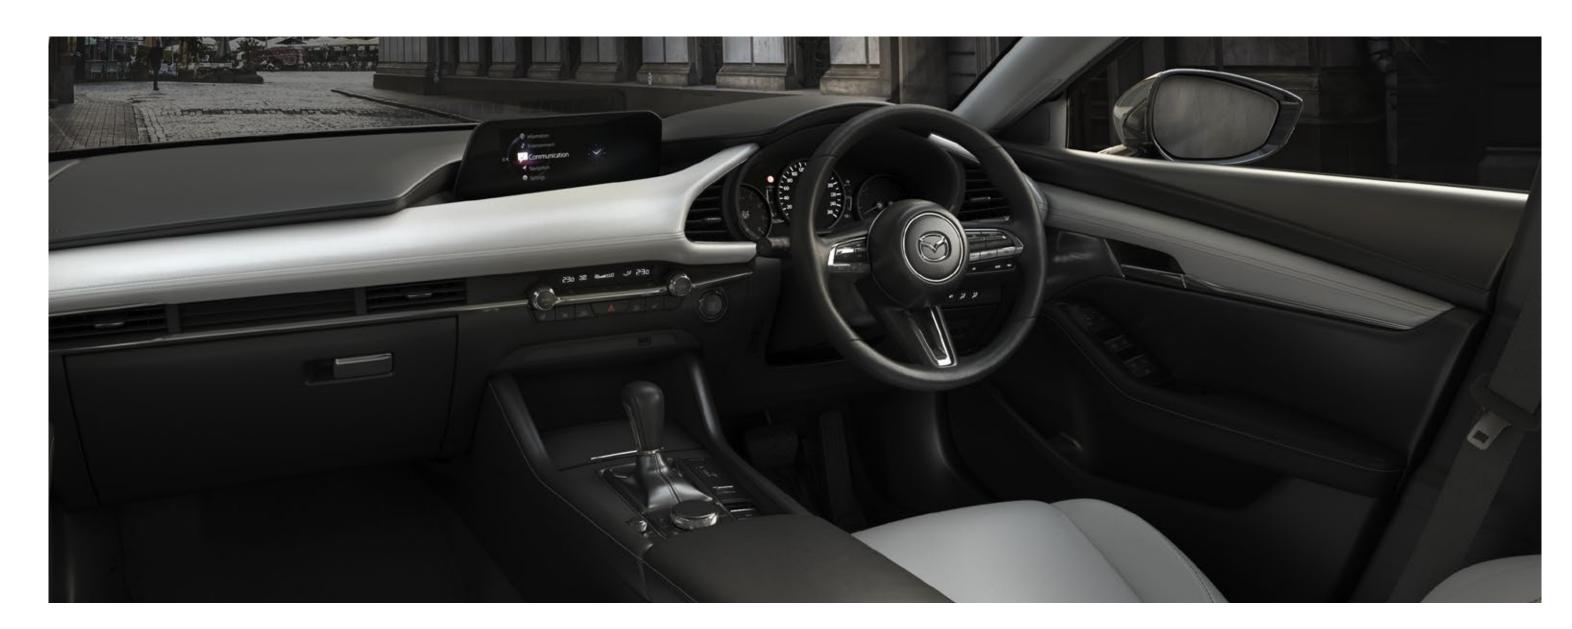

### BEAUTY IN SUBTRACTION

Every element of Mazda3 Sedan has been created with the intention to further strengthen the connection between car and driver. A less is more approach has been followed to develop a cabin that's as beautiful as it is functional. Stylish details, like the Pure white leather option punctuate this new standard of quality.

### NEW LEVELS OF INTERIOR CRAFTSMANSHIP

Quality is abundant from top to bottom. Beautifully crafted detailing covers key components like the dashboard, centre console and door panelling. While at higher grades, the luxurious and immersive front seats are now heated.