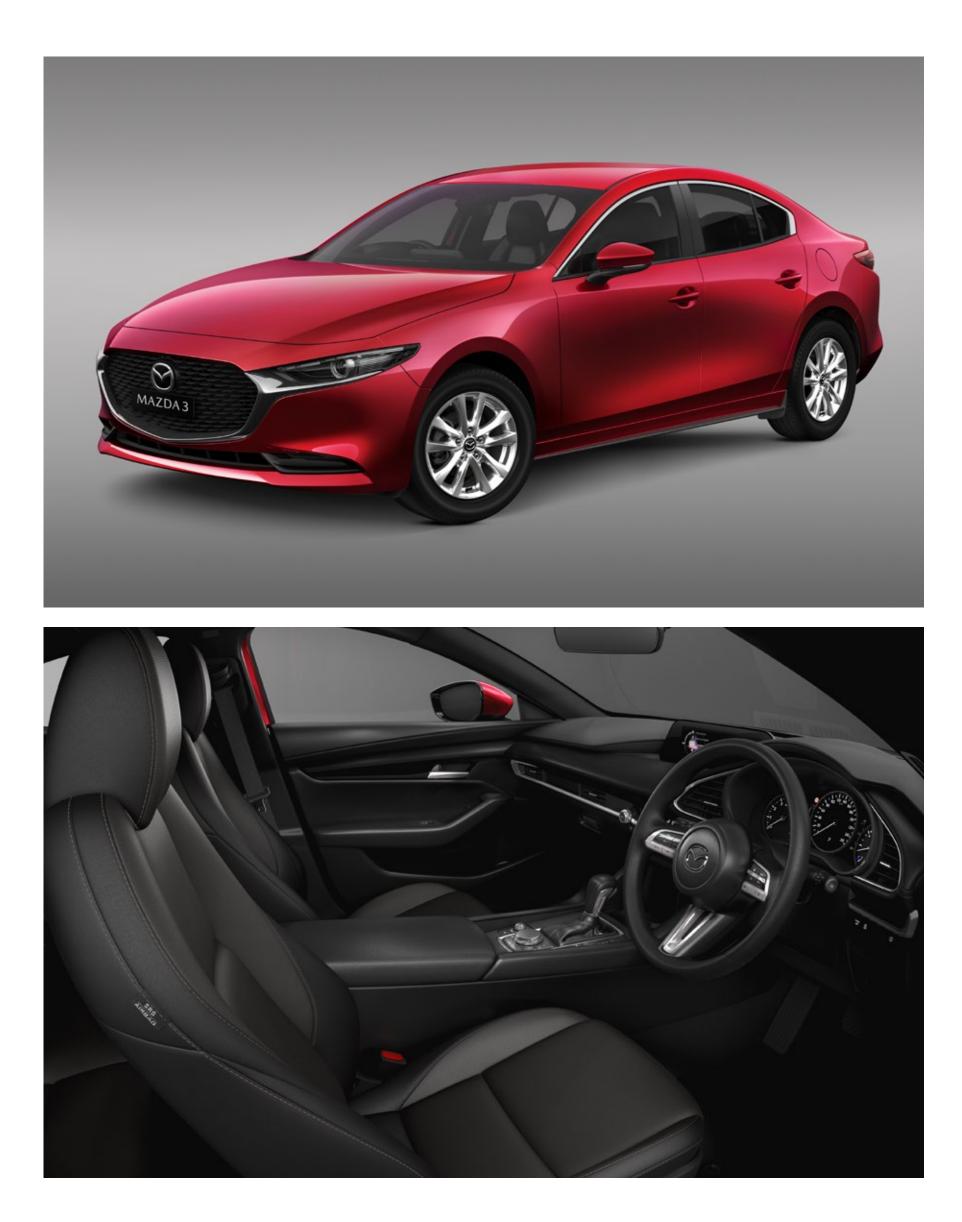

yactiv-X M Hybrid to a new level of efficiency without compromising the Zoom-Zoom driving experience.





### ENGINEERED TO EXHILARATE

The strict adherence to the philosophy of 'Jinba-ittai', the sense of car and driver as one, has created a driving experience that's truly next generation.

### THE EVOLUTION OF SAFETY

True peace of mind is at the forefront of Mazda3. A higher concentration of ultra-high tensile steel reinforces the chassis, while a newly developed knee airbag for the driver's seat is not only a first for Mazda, but comes as standard equipment.



















### CHOOSE FROM A Sophisticated palette



Titanium Flash Mica



Snowflake White Pearl Mica

Sonic Silver Metallic



Deep Crystal Blue Mica

Jet Black Mica



Machine Grey Metallic

Soul Red Crystal Metallic



## MAZDA 3 CORE FEATURES

- 16-inch alloy wheels (silver finish)  $\gg$
- 7-inch TFT LCD multi-information meter display
- 8.8-inch widescreen colour display (Mazda Connect)
- Advanced keyless push-button >>> engine start
- Airbags SRS: front (driver and passenger), side (front), knee (driver) and curtain (front and rear)
- Air-conditioning >>>
- Apple CarPlay<sup>®</sup> and Android<sup>®</sup> Auto
- DAB+ Digital Radio and 8 speakers
- Bluetooth<sup>®</sup> (hands-free compatible)
- Bluetooth<sup>®</sup> audio (MP3 compatible)

## POWERTRAIN

with i-stop

<sup>1</sup> Stop & Go function on Automatic model only. § Please check the compatibility of your device (particularly your mobile phone) with the specific Mazda vehicle you intend to purchase as not all devices operate correctly. Vis