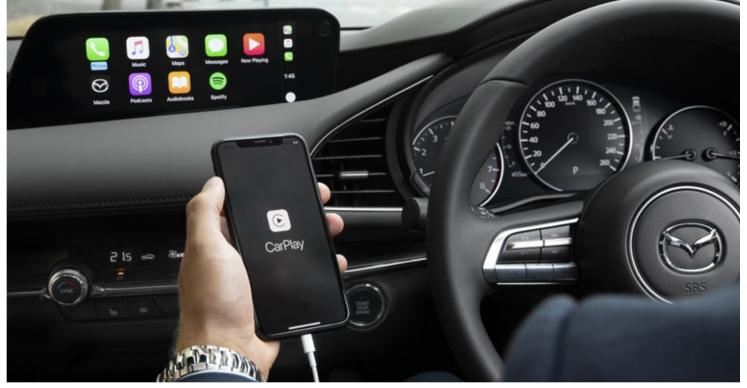

### CONNECTED IN EVERY WAY

Enjoy the latest in connectivity with an all-new Mazda Connect system displayed in stunning clarity on the 8.8-inch widescreen display. With Apple CarPlay<sup>®</sup> and Android<sup>®</sup> Auto as standard, you can access your compatible smartphone's contacts, social media, music and more at the touch of a button.