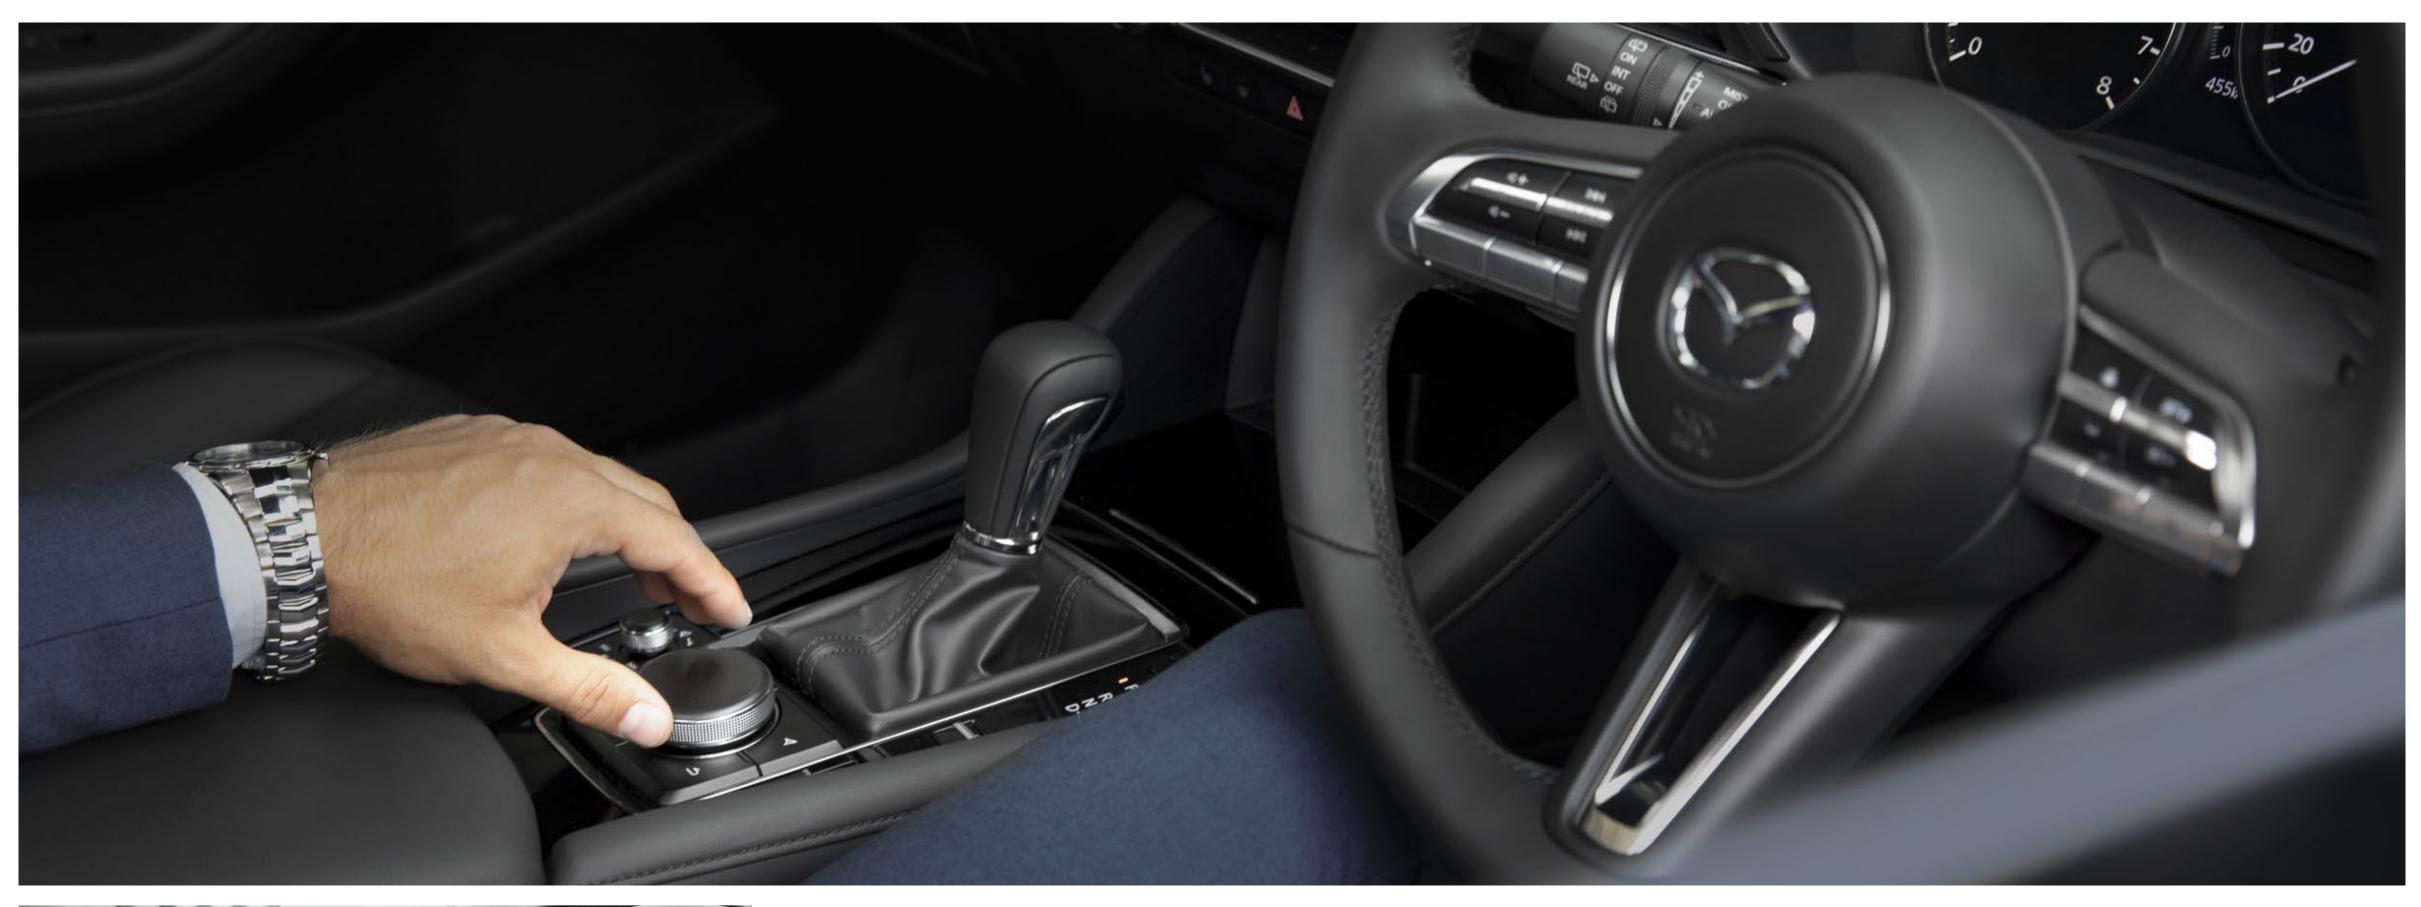

Feel a higher level of quality with the beautifully detailed leather wrapped gear shift and steering wheel.