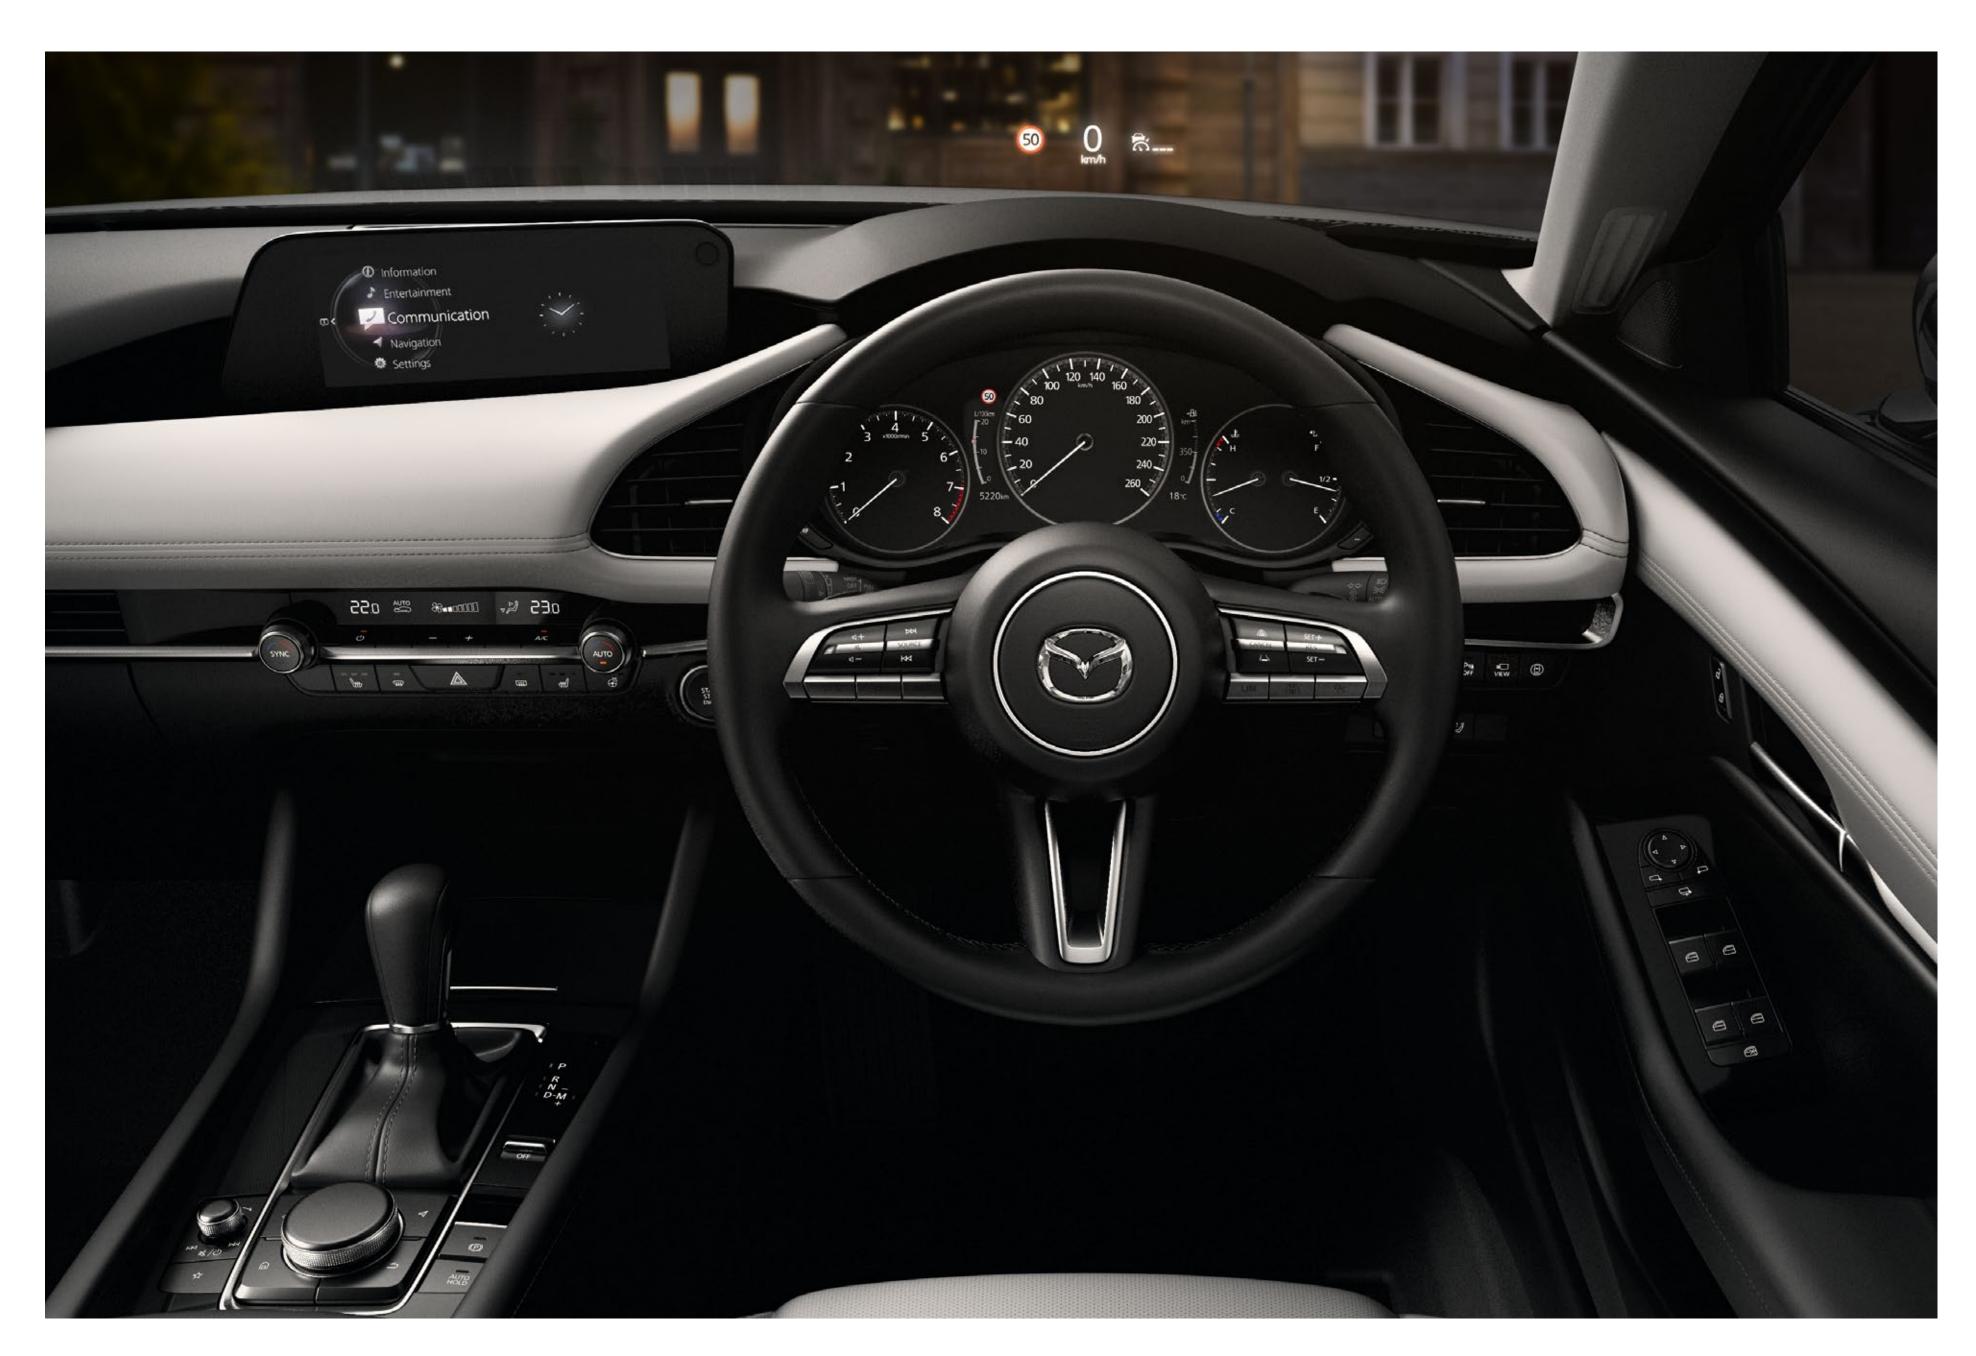

### INSTINCTIVE TECHNOLOGY

Every piece of driving technology has been honed to provide an unparalleled sense of control and enjoyment. The Active Driving Display has been carefully designed to present only the most relevant information in the simplest fashion. The meter cluster now features a vibrant 7-inch LCD screen. While on the steering wheel, switches are streamlined and better integrated for superior functionality and beauty.

### CONNECTED IN EVERY WAY

Enjoy the latest in connectivity with an all-new Mazda Connect system displayed in stunning clarity on the 8.8-inch widescreen display. With Apple CarPlay<sup>®</sup> and Android<sup>®</sup> Auto as standard, you can access your compatible smartphone's contacts, social media, music and more at the touch of a button.