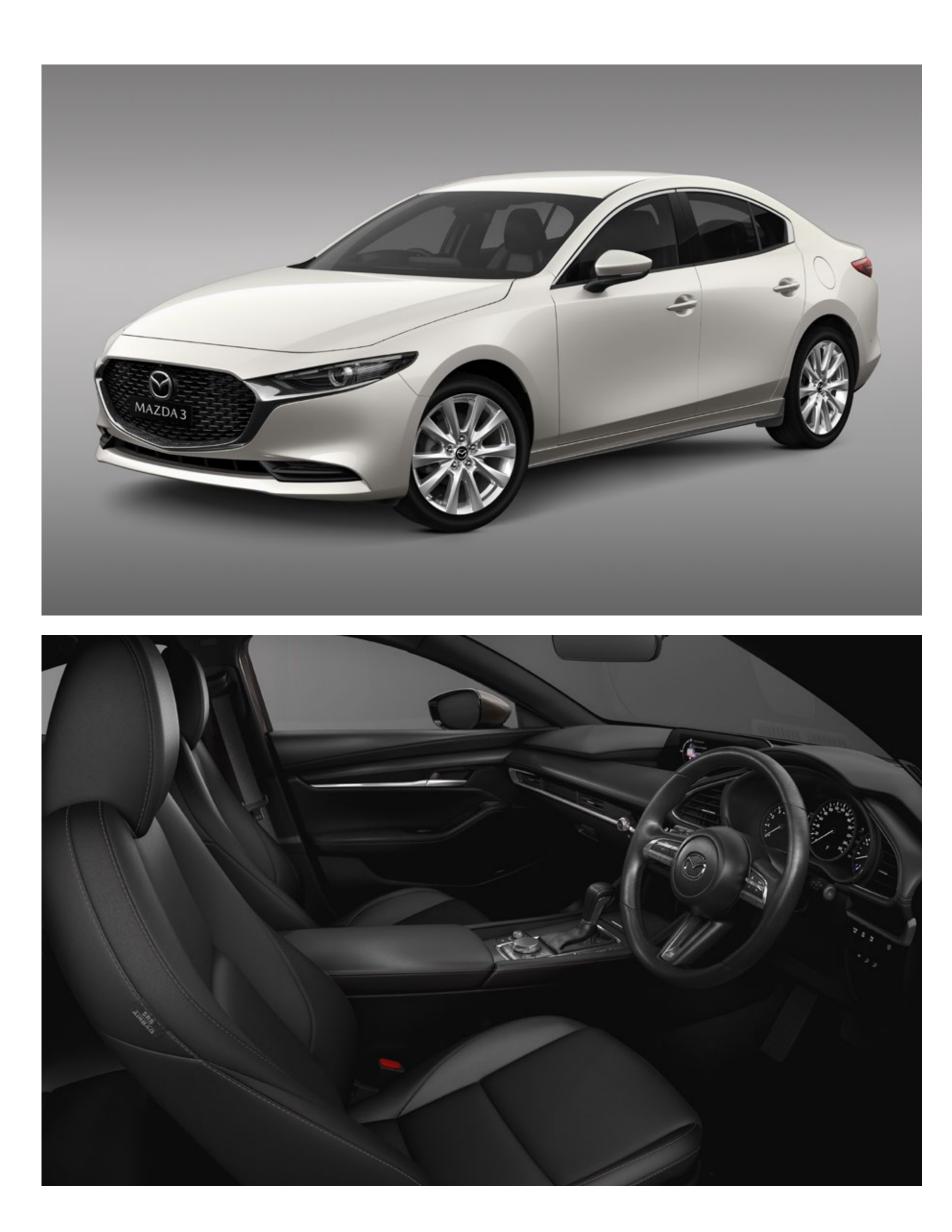

In designing Mazda3 Sedan the goal was to create a car that was sleeker and more elegant than any other. The evolution of Mazda's Kodo – Soul of Motion design philosophy sees light and shadow shift beautifully across the body. While a silhouette that flows with the fluidity of a brushstroke creates the ultimate in understated sophistication.

### NEW LEVELS OF INTERIOR CRAFTSMANSHIP

Quality is abundant from top to bottom. Beautifully crafted detailing covers key components like the dashboard, centre console and door panelling. While at higher grades, the luxurious and immersive front seats are now heated.