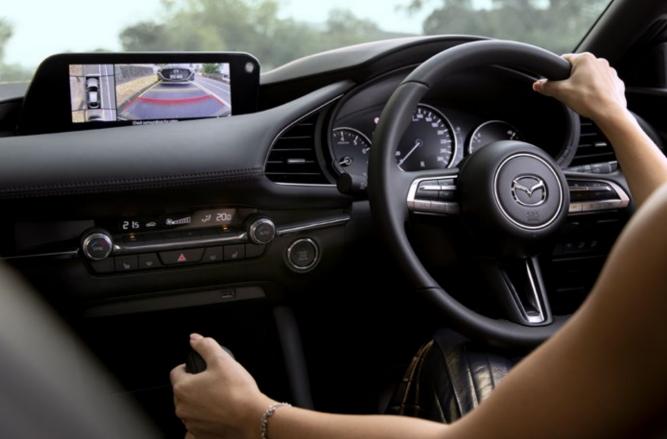

### INSTINCTIVE TECHNOLOGY

Every piece of driving technology has been honed to provide an unparalleled sense of control and enjoyment. The Active Driving Display has been carefully designed to present only the most relevant information in the simplest fashion. The meter cluster now features a vibrant 7-inch LCD screen. While on the steering wheel, switches are streamlined and better integrated for superior functionality and beauty.

### CONNECTED IN EVERY WAY

Enjoy the latest in connectivity with an all-new Mazda Connect system displayed in stunning clarity on the 8.8-inch widescreen display. With Apple CarPlay<sup>®</sup> and Android<sup>®</sup> Auto as standard, you can access your compatible smartphone's contacts, social media, music and more at the touch of a button.